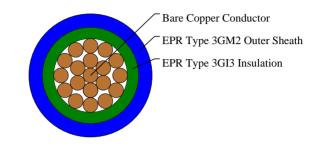

## CABLE CONSTRUCTION

Conductor: Bare copper stranded class 5 to VDE0295, IEC 60228 Insulation: EPR type 3GI3 Outer Sheath: EPR type 3GM2, coloured blue